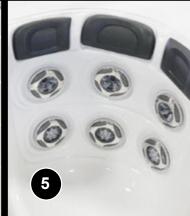

**GL Premium Dual 19'** 

- Maintenance Free Skirting
  Colors include Gray, Black and Espresso
- Bluetooth™ / FM Audio System with Docking Station and Marine Grade Speakers\*
- 3 Stainless Steel Fittings & Grab Bars
- 3 Hi Powered River Jets
- 5 Comfort Padded Headrests & Adjustable Stainless Steel Jets

## Standard Features on the GL Premium 19' Spa

Gecko™ Pack
(3) 5.0bhp Viper™ pumps
(1) 7.0bhp pump
Digital Topside Controls
Foam Insulation
(3) Stainless steel grab bars

Maintenance Free Skirting

Treated Plywood Bottom
\*Plasma Ozone Water Treatment
LED Lighting
Swimming Lane Graphics
Rowing / Exercise equipment

Rowing / Exercise equipment
Padded Headrests
Lucite™ Sterling Silver Acrylic

Bluetooth™ Stereo System

**Diverters** 

Waterfall

VGB Compliant Intake

(3) Illuminated River Jets

**Optional Features** 

• (CIRC) Circulation Pump • (IT) in.Touch™