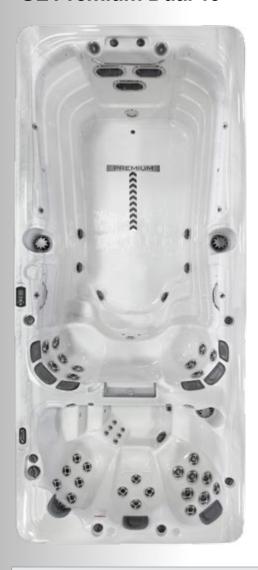

## **GL Premium Dual 19'**

Size: 92" x 224" x 55"

Jets: 39 - 4 Swirl Stainless Steel Jets Seats: 8 Adults (1 Swimmer / 7 Seats)

Gallons: 2100

(3) Illuminated River Jets

(8) Illuminated Fountain jets

(2) 220 V / 60 A Electrical

(3) 4kW Heaters

150 ft<sup>2</sup> filtration system

\*(2) Plasma Ozone generators

Weight: Dry / Filled (approx.)

3500 lbs. / 20500 lbs.

## Standard Features on the GL Premium 19' Spa

Gecko™ Pack
(3) 5.0bhp Viper™ pumps
(1) 7.0bhp pump
Digital Topside Controls
Foam Insulation
(3) Stainless steel grab bars

Maintenance Free Skirting

Treated Plywood Bottom
\*Plasma Ozone Water Treatment
LED Lighting
Swimming Lane Graphics
Rowing / Exercise equipment

Rowing / Exercise equipment
Padded Headrests
Lucite™ Sterling Silver Acrylic

Bluetooth™ Stereo System

**Diverters** 

Waterfall

VGB Compliant Intake

(3) Illuminated River Jets

**Optional Features** 

• (CIRC) Circulation Pump • (IT) in.Touch™