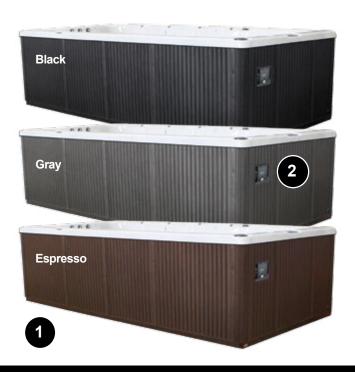

**GL Premium Dual 19'** 

- Maintenance Free Skirting
  Colors include Gray, Black and Espresso
- Bluetooth™ / FM Audio System with Docking Station and Marine Grade Speakers\*
- 3 Stainless Steel Fittings & Grab Bars
- 3 Hi Powered River Jets
- 5 Comfort Padded Headrests & Adjustable Stainless Steel Jets

Note: Color samples shown are representations of actual color but are

Note: Color samples shown are representations of actual color, but are for identification only. Because the color may vary, SCP PoolCorp does not guarantee that this color will be an exact match to the image shown.