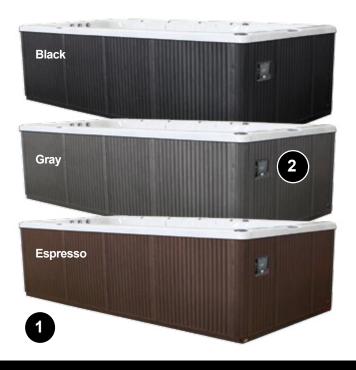

**GL Premium 17**'

- Maintenance Free Skirting
  Colors include Gray, Black and Espresso
- Bluetooth™ / FM Audio System with Docking Station and Marine Grade Speakers\*
- 3 Stainless Steel Fittings & Grab Bars
- 3 Hi Powered River Jets
- 5 Comfort Padded Headrests & Adjustable Stainless Steel Jets

Note: Color samples shown are representations of actual color, but are for identification only. Because the color may vary, SCP PoolCorp does not guarantee that this color will be an exact match to the image shown.