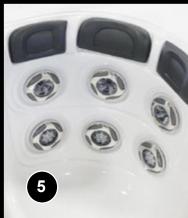

**GL Premium 17**'

- Maintenance Free Skirting
  Colors include Gray, Black and Espresso
- Bluetooth™ / FM Audio System with Docking Station and Marine Grade Speakers\*
- 3 Stainless Steel Fittings & Grab Bars
- 3 Hi Powered River Jets
- 5 Comfort Padded Headrests & Adjustable Stainless Steel Jets

# **GL Premium 17**<sup>'</sup>

Size: 92" x 199" x 55"

Jets: 30 - 4 Swirl Stainless Steel Jets Seats: 5 Adults (1 Swimmer / 4 Seats)

Gallons:

(3) Illuminated River Jets

(6) Illuminated Fountain jets

220 V / 60 A Electrical

\*Plasma Ozone Water Treatment **LED Lighting** 

Swimming Lane Graphics

Rowing / Exercise equipment Padded Headrests

Lucite<sup>™</sup> Sterling Silver Acrylic

Diverters

VGB Compliant Intake

Waterfall

(3) Illuminated River Jets Bluetooth™ Stereo System