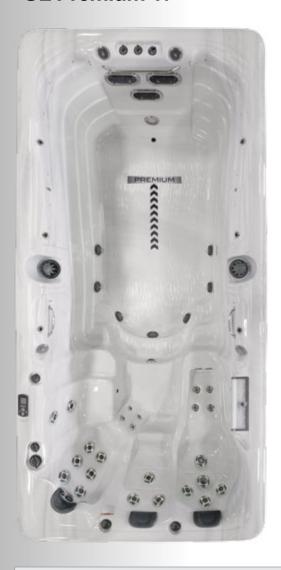

# **GL Premium 17**<sup>'</sup>

Size: 92" x 199" x 55"

Jets: 30 - 4 Swirl Stainless Steel Jets Seats: 5 Adults (1 Swimmer / 4 Seats)

Gallons:

(3) Illuminated River Jets

(6) Illuminated Fountain jets

220 V / 60 A Electrical

### Standard Features on the GL Premium 17' Spa

Gecko™ Pack (3) 5.0bhp Viper™ pumps (1) 7.0bhp pump Digital Topside Controls Foam Insulation

(3) Stainless steel grab bars Maintenance Free Skirting

Treated Plywood Bottom

\*Plasma Ozone Water Treatment **LED Lighting** 

Swimming Lane Graphics

Rowing / Exercise equipment Padded Headrests

Lucite<sup>™</sup> Sterling Silver Acrylic

Diverters

VGB Compliant Intake

Waterfall

(3) Illuminated River Jets Bluetooth™ Stereo System